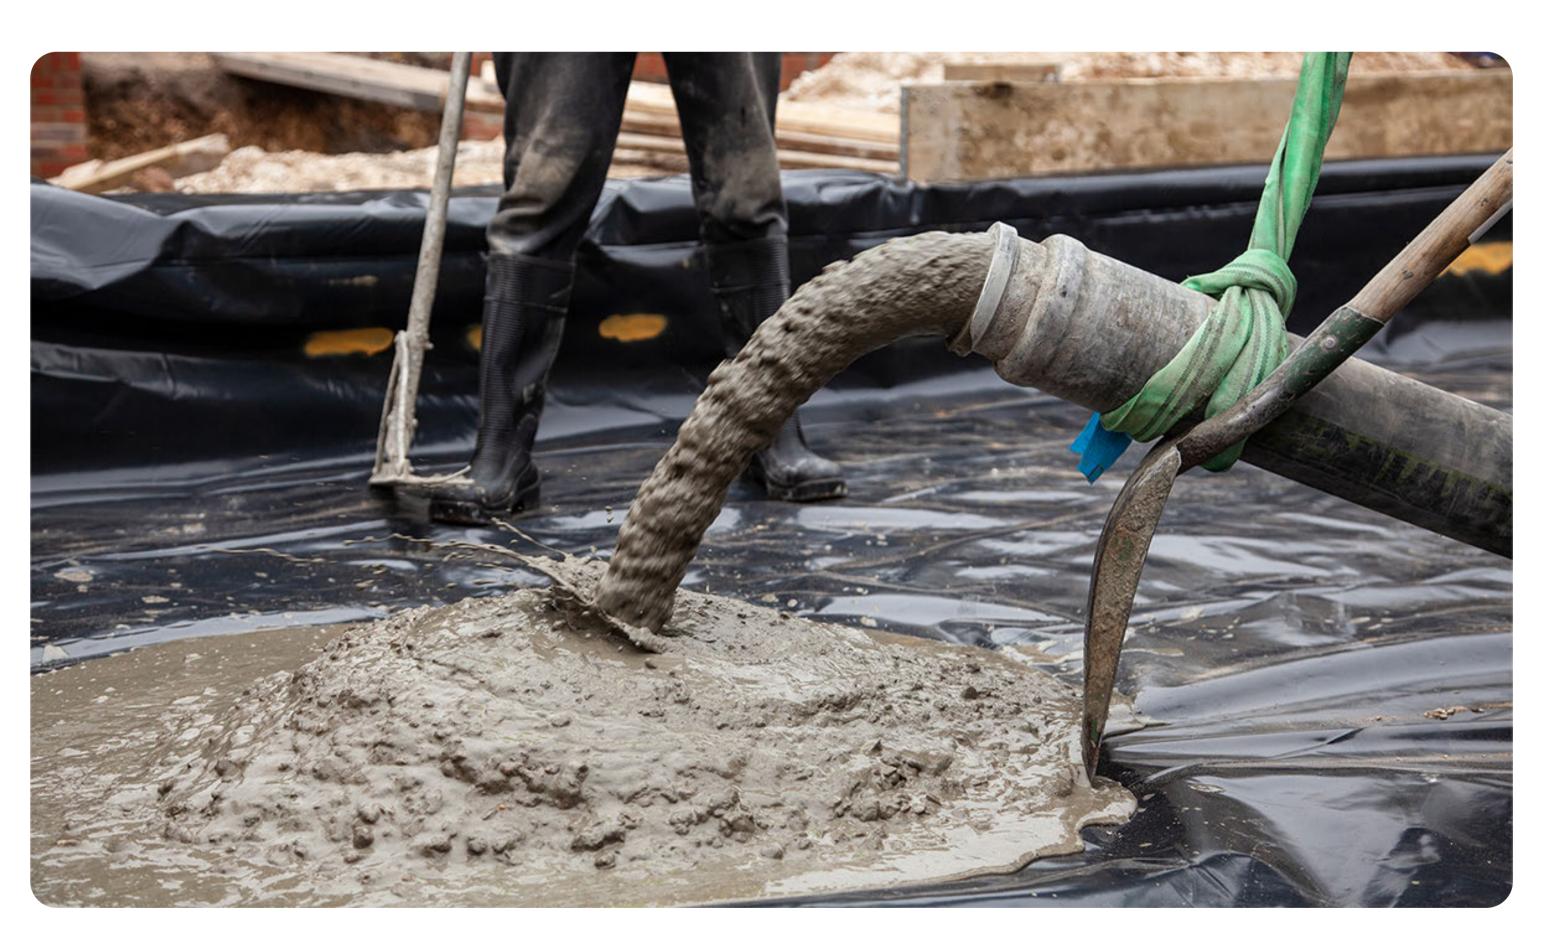

# Concrete Pumping

The perfect solution for accessing hard-to-reach areas

Using our screed pump and concrete pump is a convenient, accurate and mess-free way to pour concrete exactly where it's needed.

Our concrete pumping services are perfect for reaching areas of a construction site where access is restricted – for example, basements or the top floor of a property where using the stairs is not an option.

By using our specialist pumps, we are able to deliver your concrete precisely, efficiently and without any unnecessary mess.

Whether you need boom pumps or ground line concrete pumps our teams are happy to discuss your site logistics to help ensure your delivery is executed efficiently and cleanly.