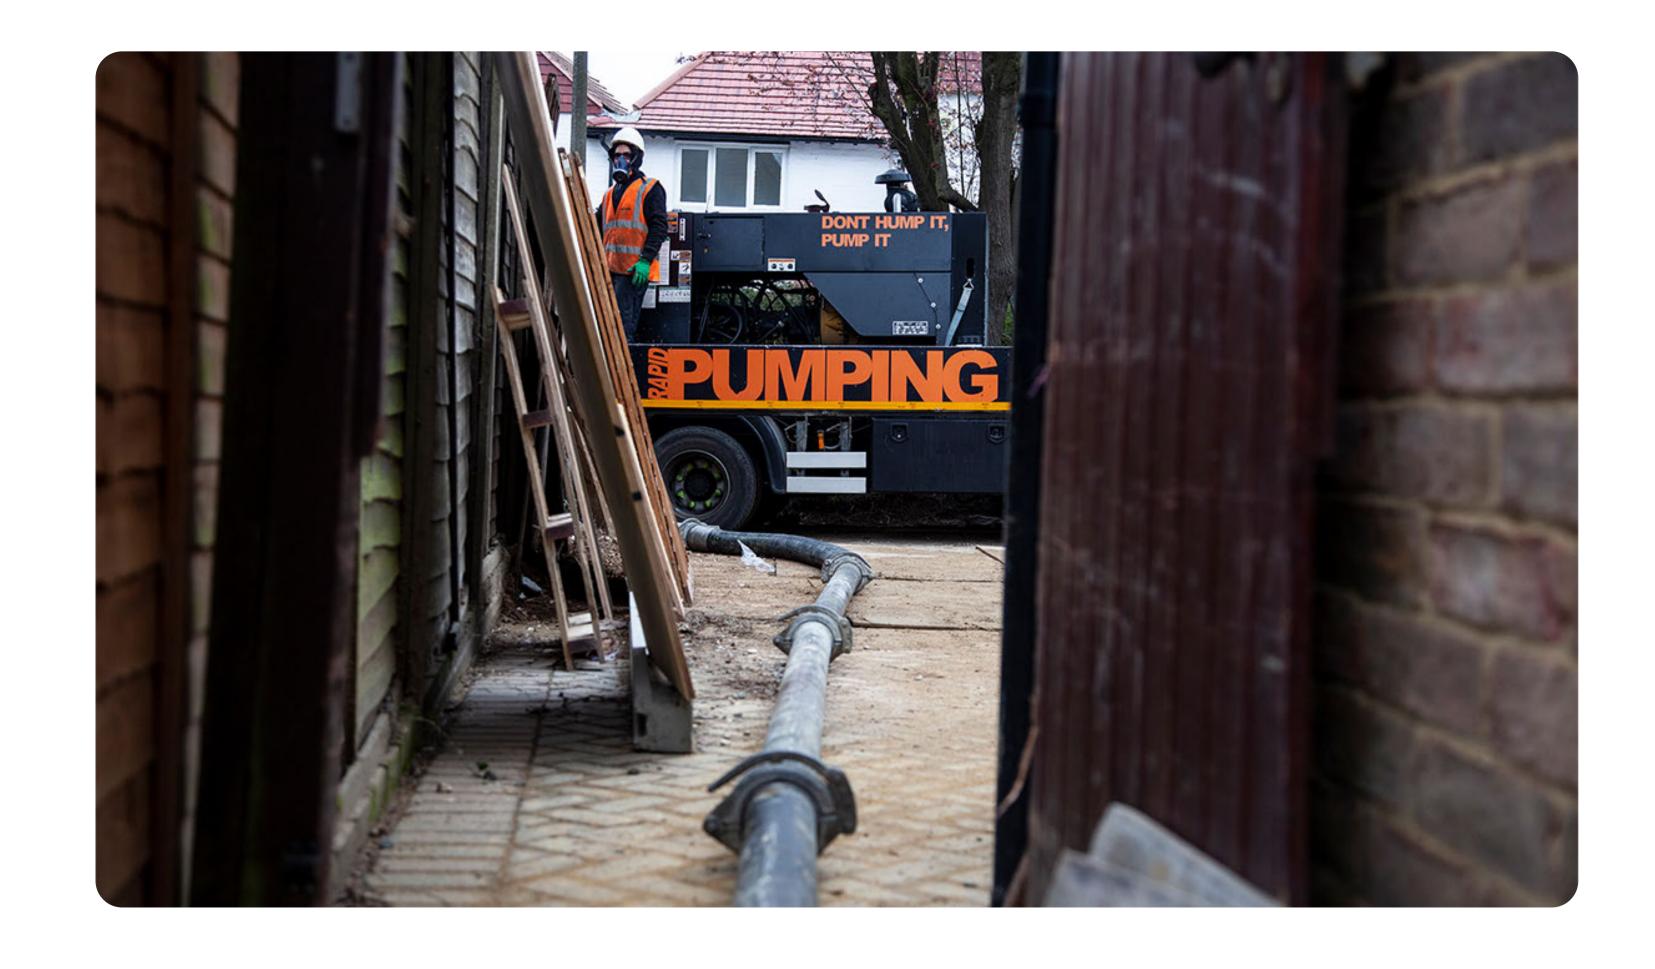

# Concrete Pumping

The perfect solution for accessing hard-to-reach areas

Using our screed pump and concrete pump is a convenient, accurate and mess-free way to pour concrete exactly where it's needed.

Our concrete pumping services are perfect for reaching areas of a construction site where access is restricted – for example, basements or the top floor of a property where using the stairs is not an option.

By using our specialist pumps, we are able to deliver your concrete precisely, efficiently and without any unnecessary mess.

Whether you need boom pumps or ground line concrete pumps our teams are happy to discuss your site logistics to help ensure your delivery is executed efficiently and cleanly.

## SEPARATE FROM THE REST

- Specialist boom pumps available
- 2 Save time, labour and effort with our pumps
- 3 We are restricted access specialists

0208 335 9900 info@rapidreadymix.co.uk 04 - SERVICES