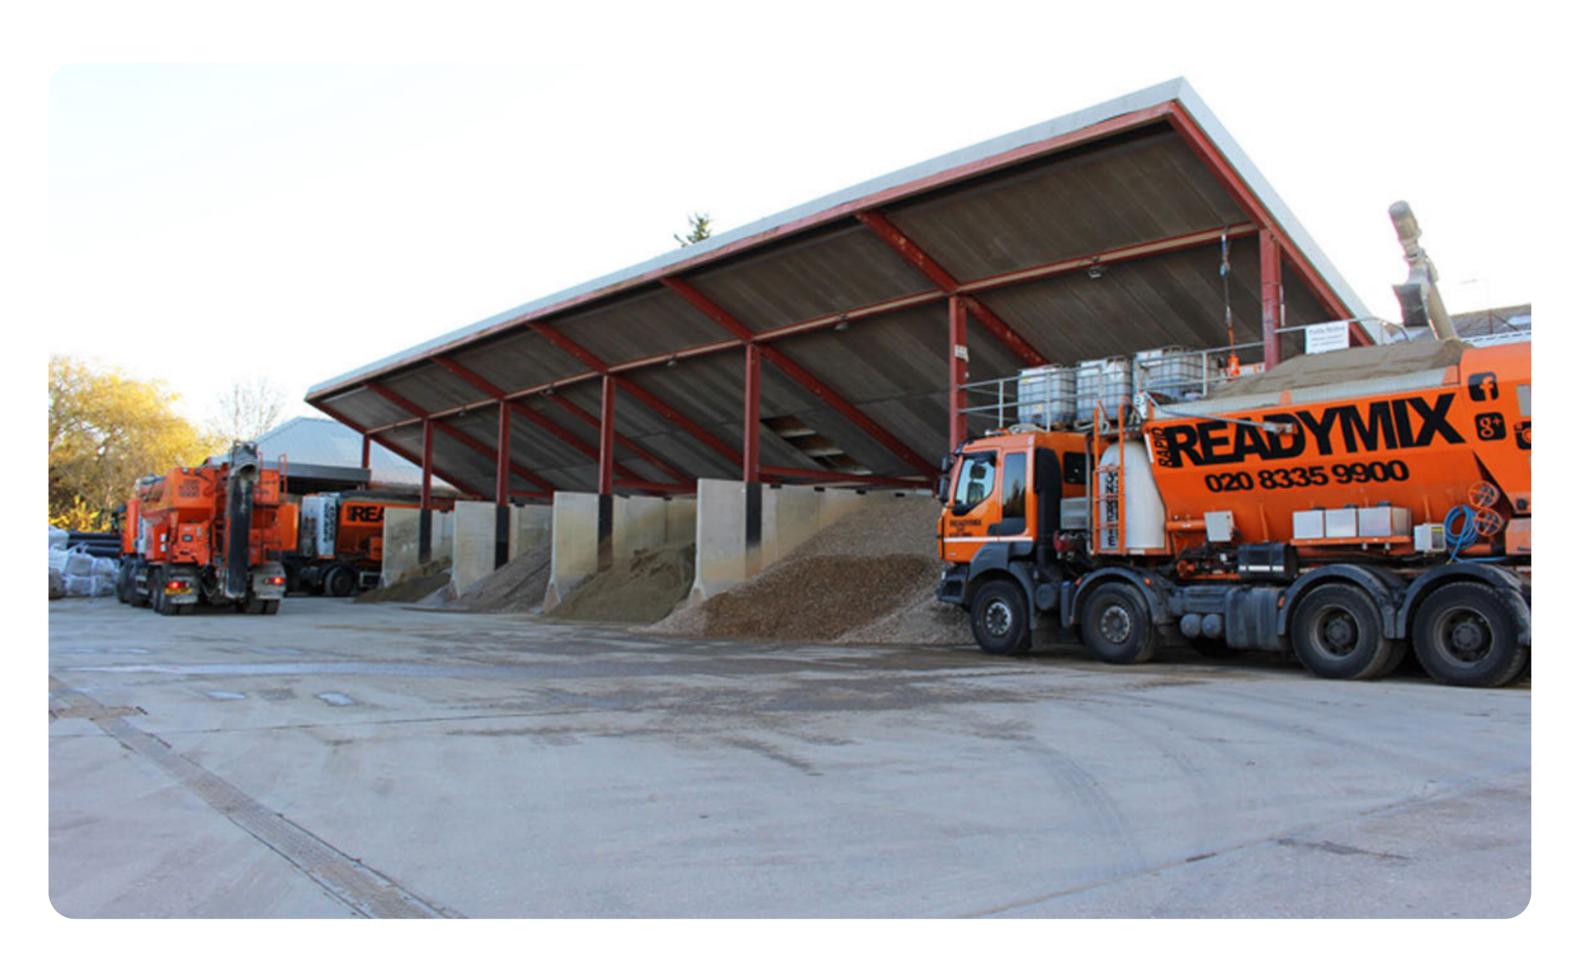

### **Concrete & Screed Mixed On Site**

Our fleet of volumetric concrete mixers enables us to batch the exact quantity and mix design of certified concrete that you require on site, so that there is no waste. For quality, we only use separated virgin aggregates in our mixers.

### SEPARATE FROM THE REST

- Our concrete is BSI Certified and quality assured
- 2 All aggregates are stored in weatherproof bays
- Large fleet of late model volumetric concrete mixers

KM 673153

0208 335 9900 info@rapidreadymix.co.uk 02 - SERVICES