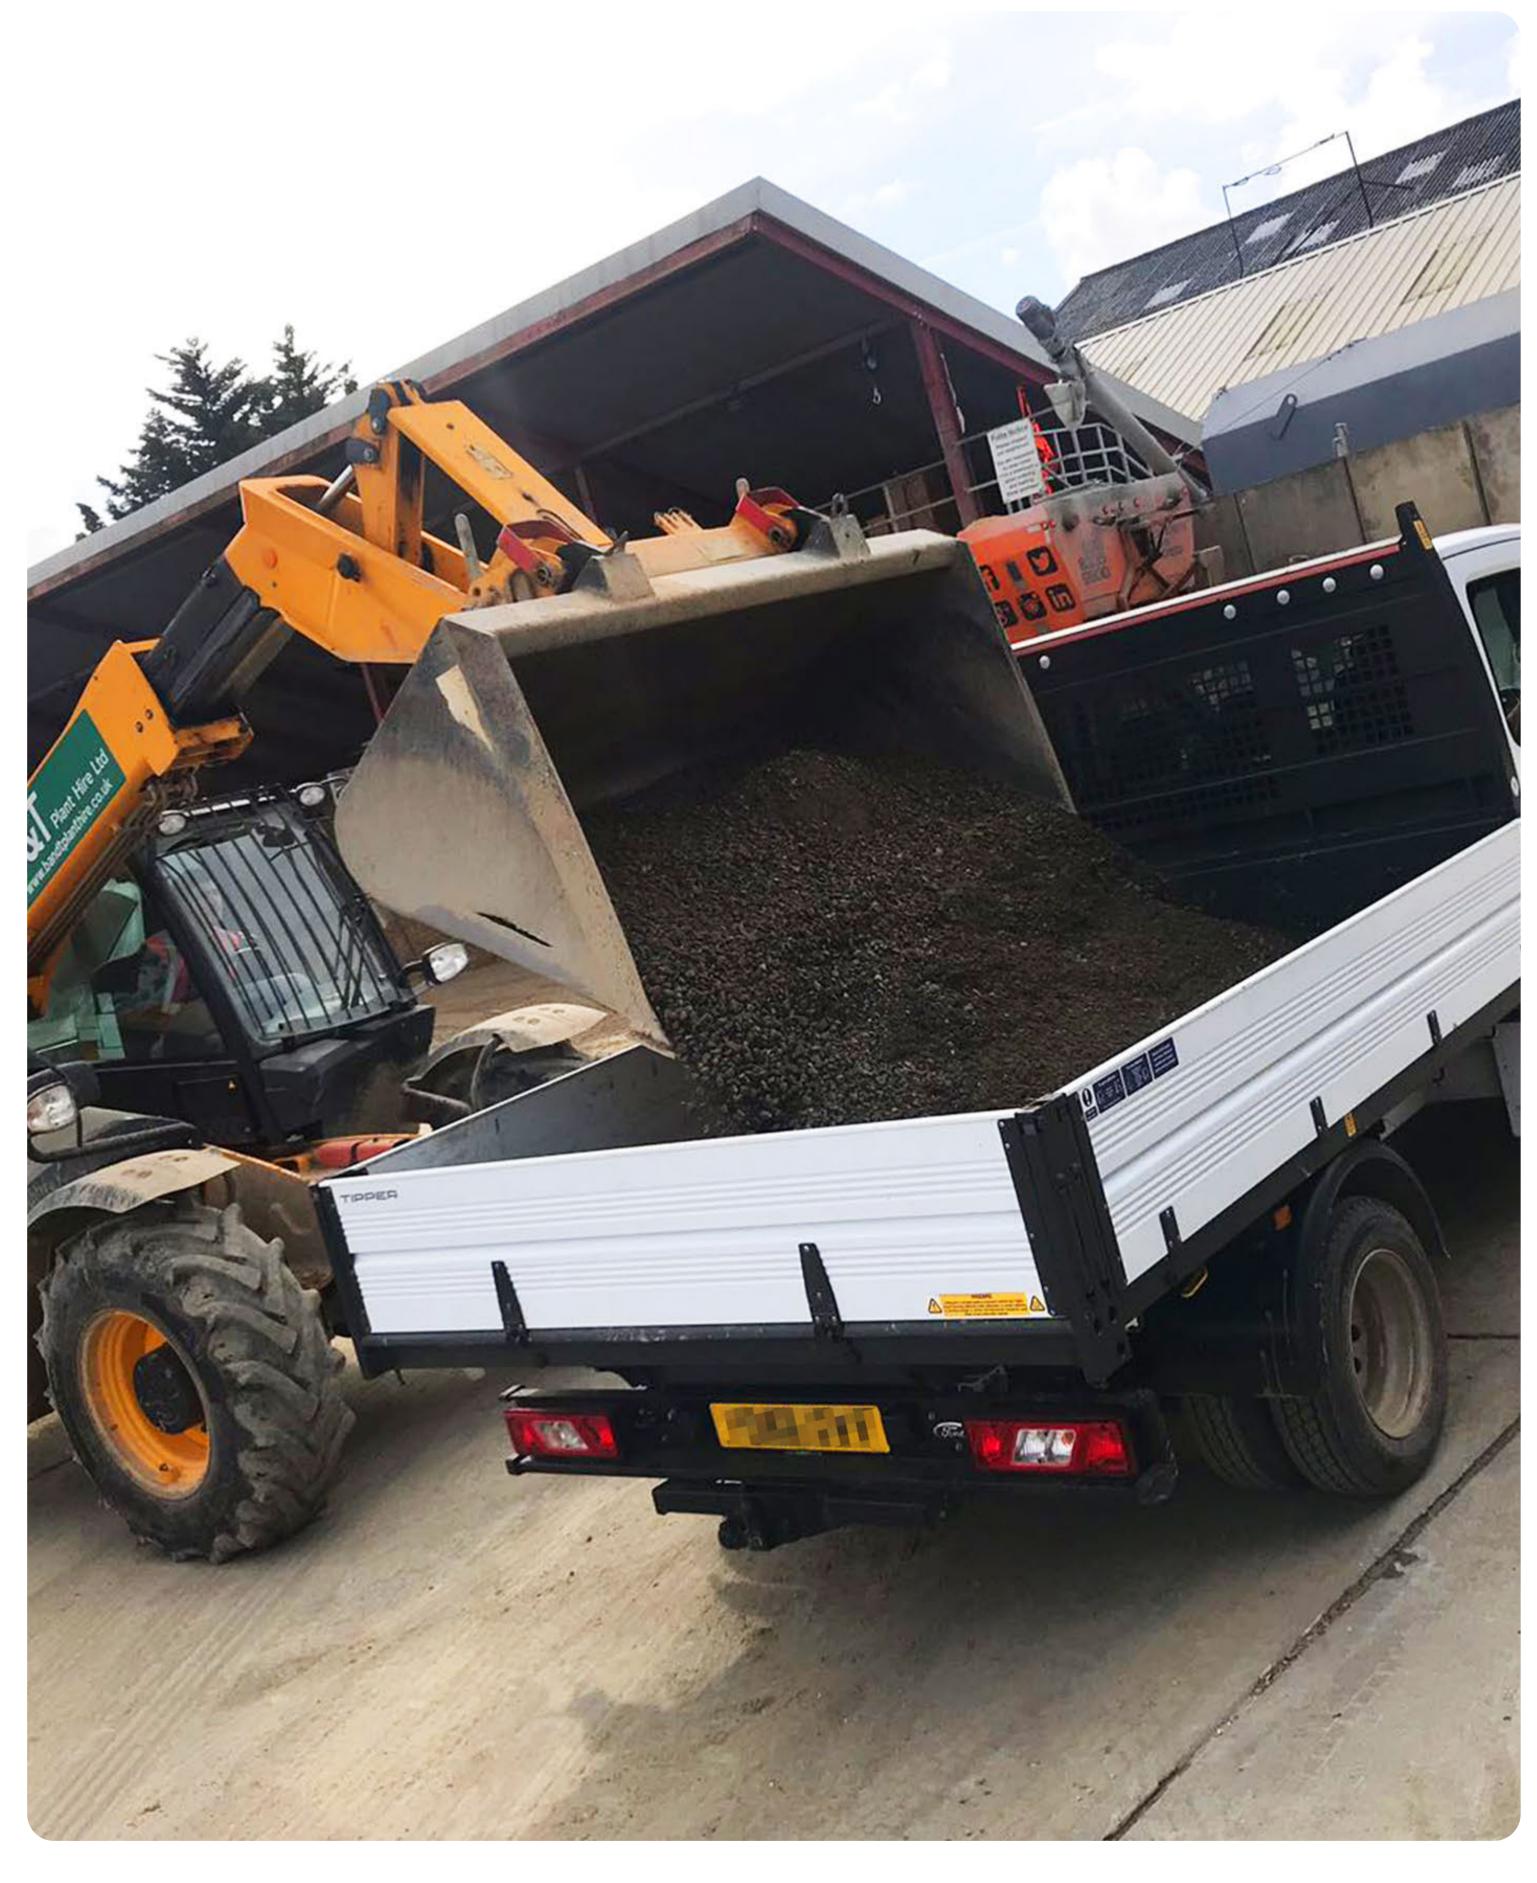

## Collections

Collect concrete directly from us

If you would prefer to pick up your concrete directly from our Rapid Readymix depot rather than having us deliver it, we are more than happy for you to collect it. Simply place your order, drive to our South London yard, load up with our ready-to-use concrete and drive it back to your site in London, Surrey or a nearby area.

This is particularly useful for projects that require short-notice concrete or that would benefit from complete control over when the concrete is poured. Our concrete collection service is speedy, flexible and convenient.

Call us today if you would prefer to collect concrete from us directly.

You will need to bring a suitable flat-bed vehicle.

Our mixers can pour concrete at a maximum of 2 metres height or we can load your vehicle with our plant.