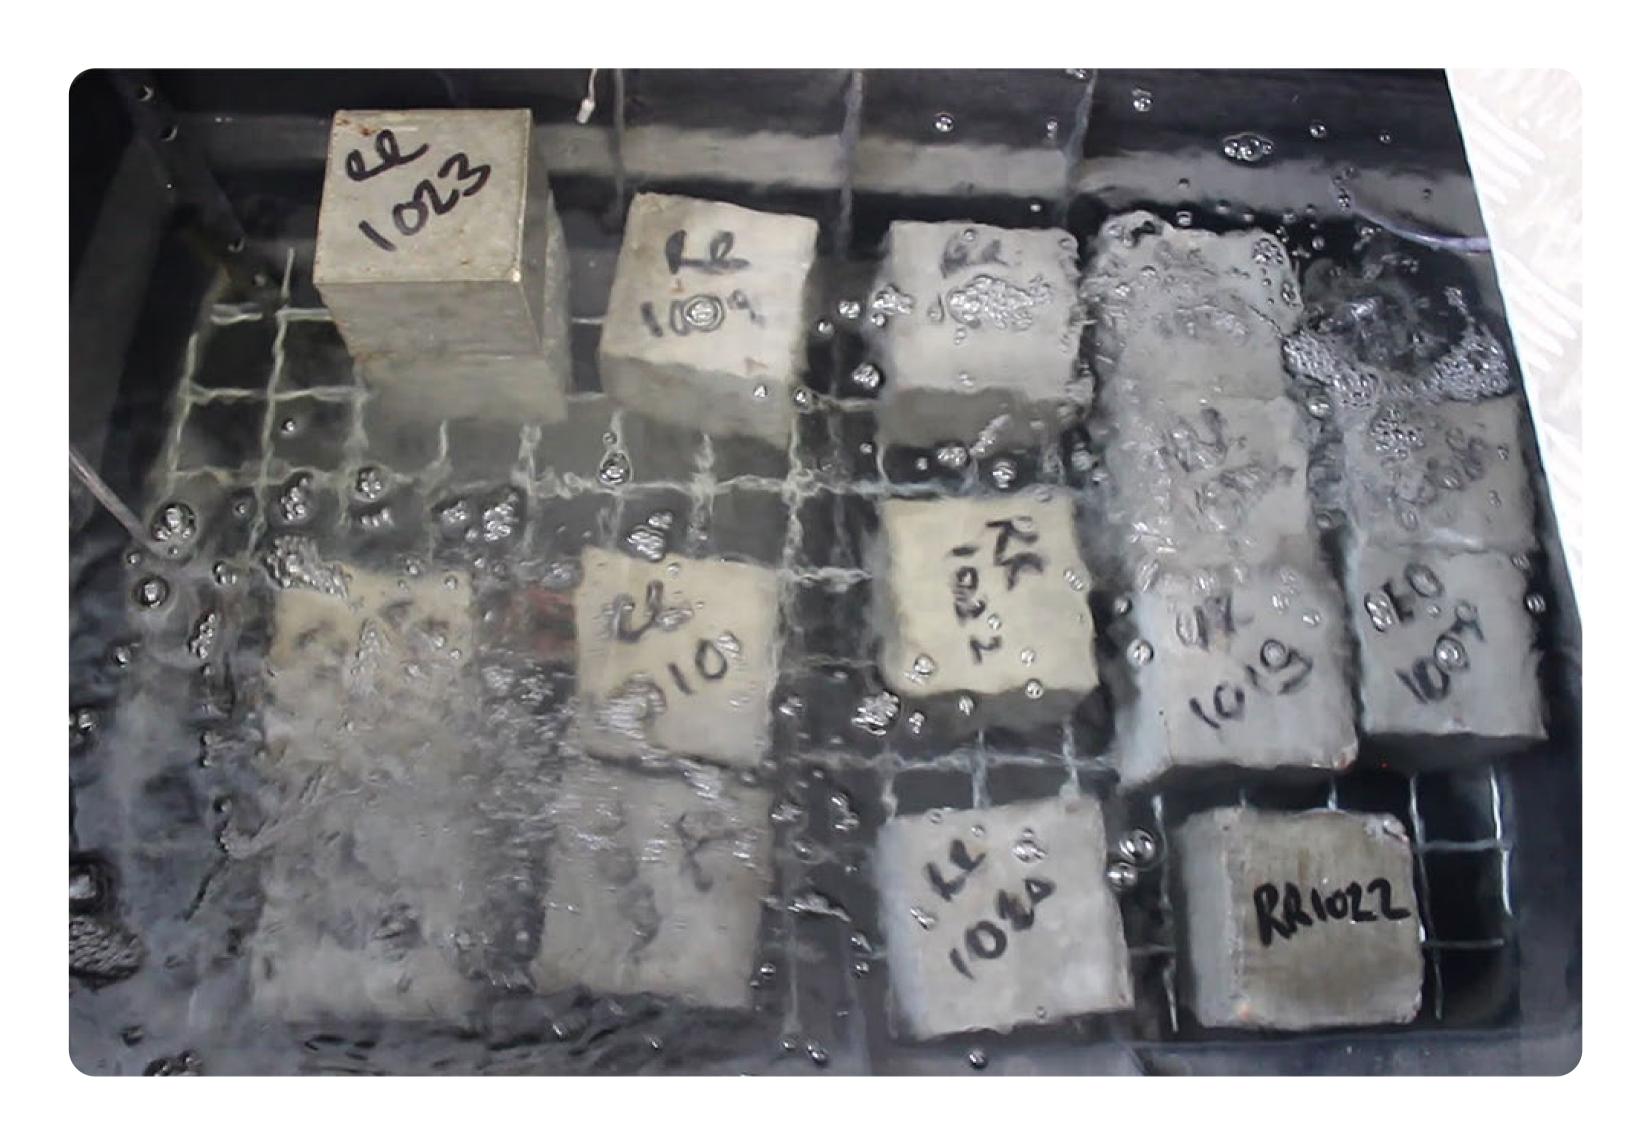

### CONCRETE TESTING LAB

We have an in-house testing laboratory that enables us to perform controlled concrete strength tests. It is equipped with water tanks, a concrete cube crusher, measuring scales, and is temperature controlled.

### **Techniques**

By carefully researching and monitoring traffic flow in the area, we ensured a minimum of two full concrete mixers were on site at any time. Cube tests were performed using our in-house testing laboratory.