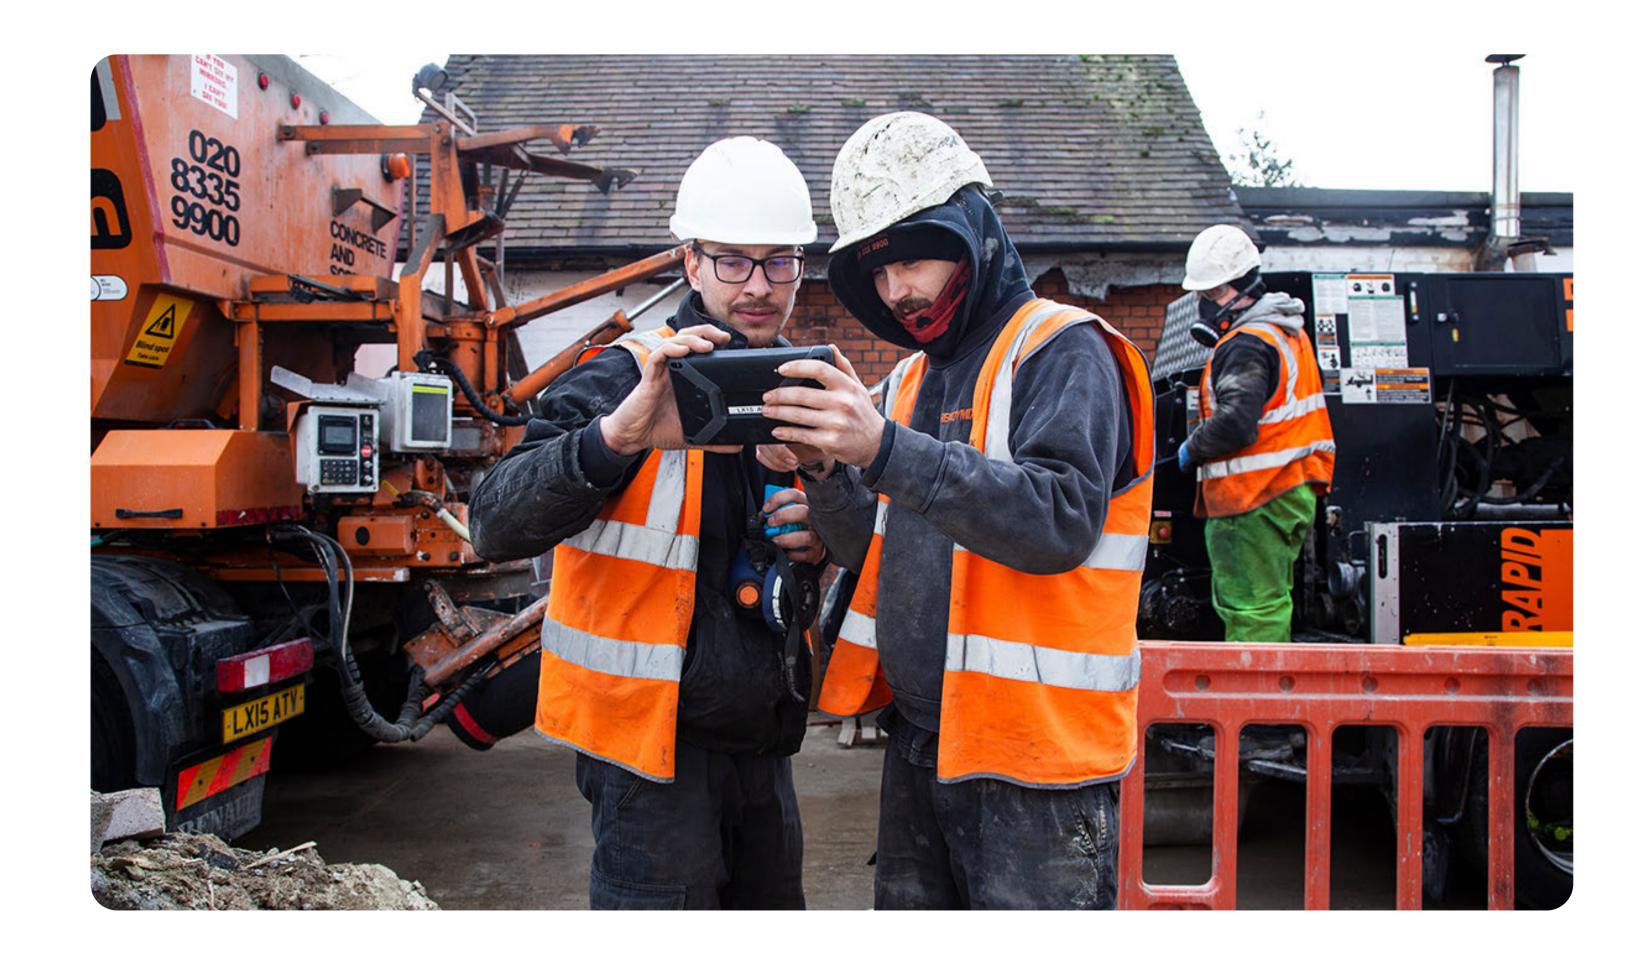

#### What is AGG SMART?

AGG SMART is a top quality cloud-based business management tool for the concrete and aggregate industry. It enables our office team to take your order, submit your details accurately into the system, and, on the day of your delivery, send all the details directly to our concrete mixer and concrete pump drivers via their TomTom tablets.

Email confirmation following your booking, ETA updates from our driver straight to your mobile device, full transparency for your concrete pour and a digital invoice straight to your inbox.